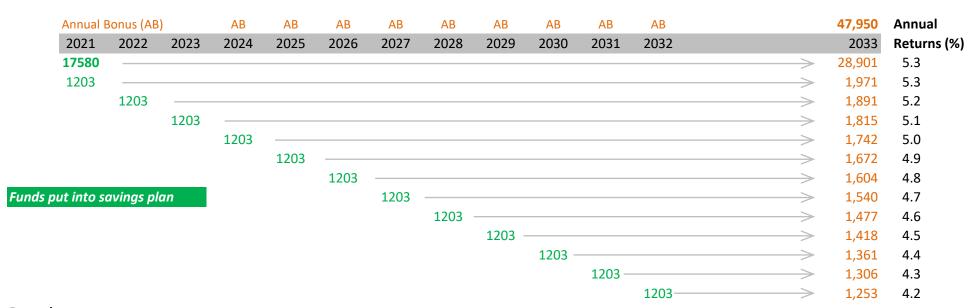

**Policy**: P36723121 **Terms to Maturity:** 12 yrs 1 mths Annual Premium: \$1,202.75 Issue Date: 26-Nov-08 Type: RP **Maturity Date:** 4.2% Next Due Date: 26-Nov-21 26-Nov-33 **Price Discount Rate:** 

26-Oct-21

Date **Initial Sum** 

**Current Maturity Value:** \$47,950 \$15,937 **Absolute Returns: Absolute Returns (%):** 49.8%

MV 47,950

\$17,580

## Remarks:

The basic returns for this 25 yrs plan is 3.4% 13 yrs of premiums have been paid and the policy value (at 3.4% return) is \$19914

Please refer below for more information